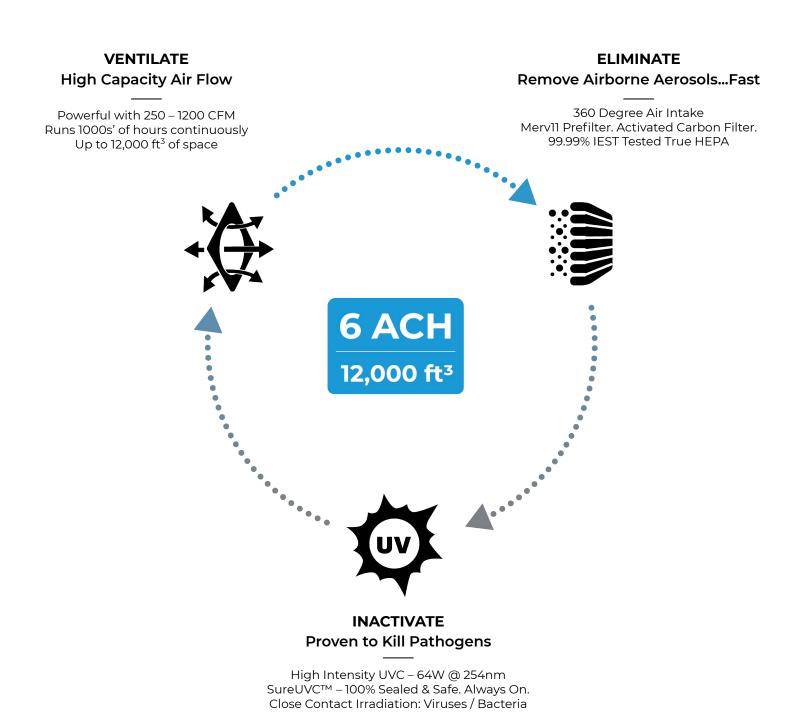

#### **KEY FEATURES**

- Quiet, industrial specification consistently delivers 6 or more air changes per hour (ACH).
- MERV-11 Prefilter removes larger airborne particles such as pollen, dust, tobacco smoke. Extends the life of high efficiency filter.
- Carbon Media Filter: Removes Chemicals, Gases, VOCs and Odors.
- SureUVC<sup>™</sup> Sealed chamber. Continuous high intensity germicidal irradiation of pathogens. Also disinfects HEPA safe replacement.
- True HEPA captures sub-micron particles at 99.99% efficiency.
- Portable in room solution to supplement high risk, poorly ventilated indoor spaces.
- Negative pressure capable for more stringent isolation applications.

# **How Our Portable Air Purification System Works**

Combines portability with 3 proven technologies to eradicate pathogens and pollutants

### Portable Air Purification Designed for Everyday Workspaces

All Omni CleanAir models combine high-capacity airflow, UVGI and TRUE HEPA filtration. Models differ in CFM airflow only. Unlike consumer devices, our products are industrial specification and the system efficiency (not just filter) is >=99.99%. Units can be combined to accommodate all configurations of commercial buildings and workspaces.