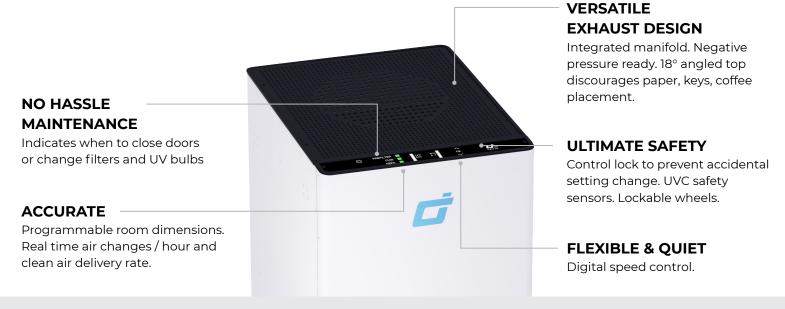

#### **KEY FEATURES**

- Quiet, industrial specification consistently delivers 6 or more air changes per hour (ACH).
- MERV-11 Prefilter removes larger airborne particles such as pollen, dust, tobacco smoke. Extends the life of high efficiency filter.
- Carbon Media Filter: Removes Chemicals, Gases, VOCs and Odors.
- SureUVC<sup>™</sup> Sealed chamber. Continuous high intensity germicidal irradiation of pathogens. Also disinfects HEPA safe replacement.
- True HEPA captures sub-micron particles at 99.99% efficiency.
- Portable in room solution to supplement high risk, poorly ventilated indoor spaces.
- Negative pressure capable for more stringent isolation applications.

### Portable Air Purification Designed for Everyday Workspaces

All Omni CleanAir models combine high-capacity airflow, UVGI and TRUE HEPA filtration. Models differ in CFM airflow only. Unlike consumer devices, our products are industrial specification and the system efficiency (not just filter) is >=99.99%. Units can be combined to accommodate all configurations of commercial buildings and workspaces.