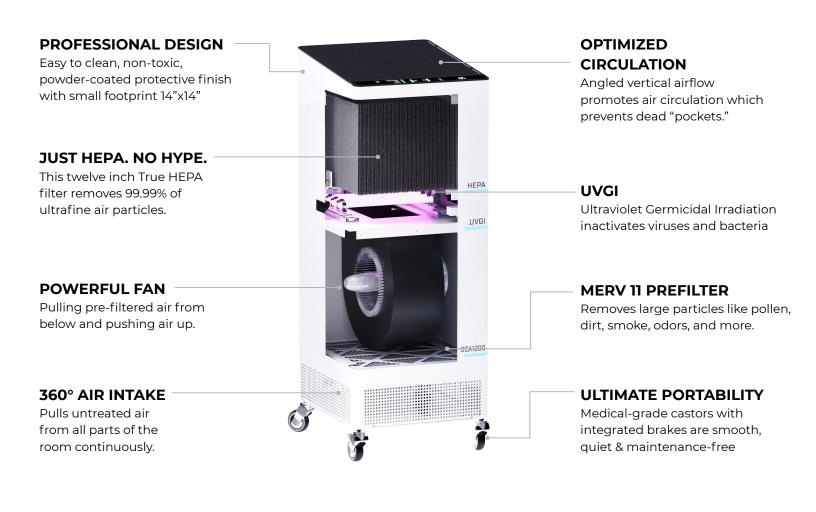

#### **KEY FEATURES**

- Quiet, industrial specification consistently delivers 6 or more air changes per hour (ACH).
- MERV-11 Prefilter removes larger airborne particles such as pollen, dust, tobacco smoke. Extends the life of high efficiency filter.
- Carbon Media Filter: Removes Chemicals, Gases, VOCs and Odors.
- SureUVC<sup>™</sup> Sealed chamber. Continuous high intensity germicidal irradiation of pathogens. Also disinfects HEPA safe replacement.
- True HEPA captures sub-micron particles at 99.99% efficiency.
- Portable in room solution to supplement high risk, poorly ventilated indoor spaces.
- Negative pressure capable for more stringent isolation applications.

## **Key Features**

### Portable Air Purification Designed for Everyday Workspaces

All Omni CleanAir models combine high-capacity airflow, UVGI and TRUE HEPA filtration. Models differ in CFM airflow only. Unlike consumer devices, our products are industrial specification and the system efficiency (not just filter) is >=99.99%. Units can be combined to accommodate all configurations of commercial buildings and workspaces.